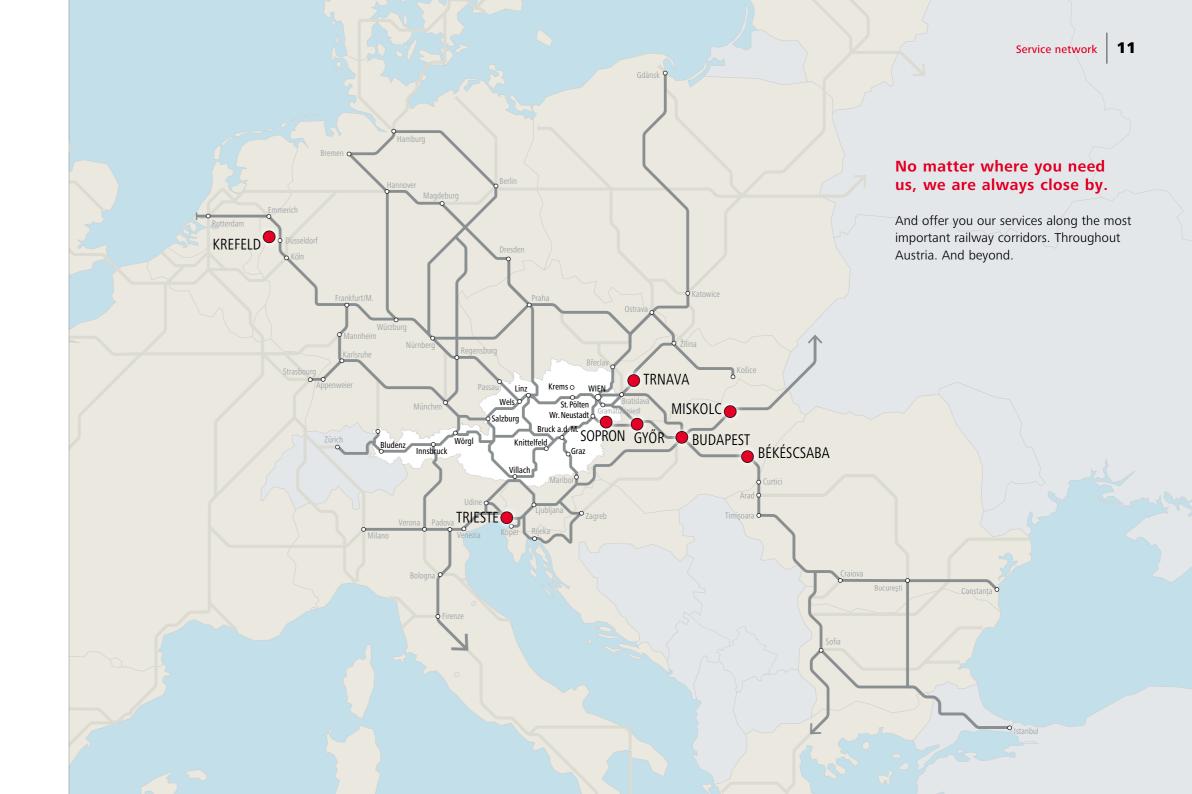

## • Dense service network:

Maintenance services along the most important railway corridors form a dense network in Austria.